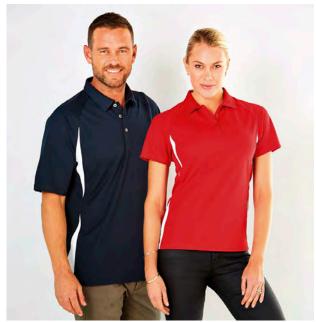

# **ARCTIC POLO**

# **1057** MENS SHORT SLEEVE **1157** LADIES SHORT SLEEVE

### **BODY COOLING TECHNOLOGY**

- 170g 100% Polyester Ice-Cool high performance fabric
- Next-generation Cool Dry® Yarn Treated fabric
- Draws heat away from the wearer
- Contrast inside collar and side panel
- Ideal for uniforms and sports wear
- · Features raglan sleeves and a back yoke with stitching detail
- Side panels at the waist, self-fabric collar
- 3-button placket on both mens and ladies styles
- varn treated breathable static free quick dry iron free moisture