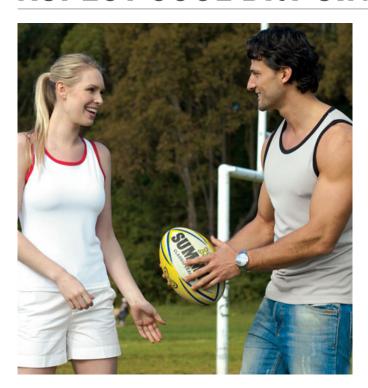

## ASPECT COOL DRY SINGLET 1039 MENS SLEEVELESS 1041 LADIES SLEEVELESS

- 185g Polyester Yarn Treated Cool Dry®
- Styled to fit, easy to wear
- Flat hem
- Contrast stripes on arms and neckline

protection

Stencil Cool Dry® products were introduced into the Australian market in 2002. The fabric we select is a high quality yarn, treated to give it a long-lasting cool dry effect. It has a very soft and silky texture and is manufactured using the latest technology. Cool Dry® is a registered trade mark.