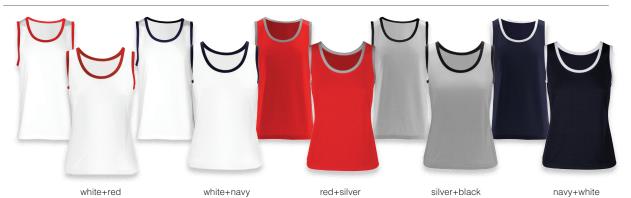

## ASPECT COOL DRY SINGLET 1039 MENS SLEEVELESS 1041 LADIES SLEEVELESS

- 185g Polyester Yarn Treated Cool Dry®
- Styled to fit, easy to wear
- Flat hem
- Contrast stripes on arms and neckline

protection

varn treated moisture wicking

high UV

**Colours** 

Weights and measurements are approximate and for guidance only.

| Men's Sizes      | S    | М  | L    | XL | 2XL  | 3XL |
|------------------|------|----|------|----|------|-----|
| Half Chest (cm): | 49.5 | 52 |      |    | 59.5 | 62  |
| Ladies' Sizes    | 8    | 10 | 12   | 14 | 16   | 18  |
| Half Chest (cm): | 39.5 | 42 | 44.5 | 47 | 49.5 | 52  |