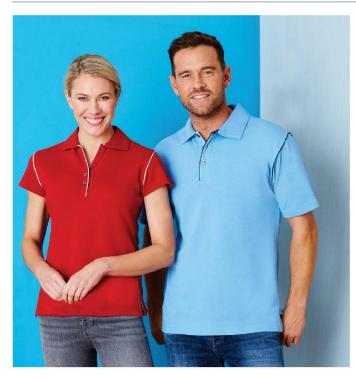

## **BIO-WEAVE POLO**

## **1033** MENS SHORT SLEEVE **1034** LADIES SHORT SLEEVE

## **NATURAL STYLE AND COMFORT**

- 210g 45% Polyester Yarn Treated Cool Dry®, 30% Cotton, 25% Polynosic (natural fibre)
- A natural eco friendly fabric with highly durable qualities and soft
- Moisture-wicking, easy care and static-free
- Self fabric collar, side splits, contrast piping on sleeves and edge of placket
- Maximum comfort, kind to sensitive skin
- Mens shirt features 3-button placket
- Ladies shirt features stylish Y-neck 3-button placket