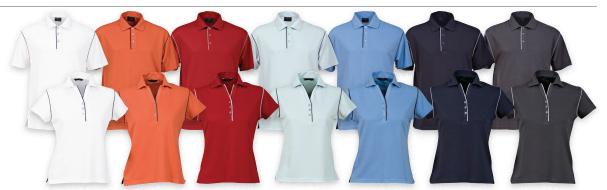

wicking

**Colours** 

white+navy

pumpkin+navy cherry+pale blue

pale blue+navy ocean blue+navy navy+pale blue charcoal+pale blue

Weights and measurements are approximate and for guidance only.

| Men's Sizes (Easy Fit)     | S  | M    | L  | XL   | 2X | (L | 3XL  | 5XL  |  |
|----------------------------|----|------|----|------|----|----|------|------|--|
| Half Chest (cm):           | 51 | 53.5 | 56 | 58.5 | 6  | 1  | 63.5 | 68.5 |  |
|                            |    |      |    |      |    |    |      |      |  |
| Ladies Sizes (Semi-fitted) | 8  | 10   | 12 | 14   | 16 | 18 | 20   | 22   |  |