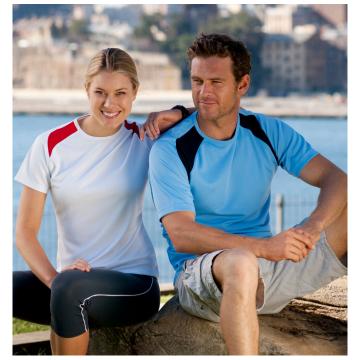

## CLUB T-SHIRT

## **1055** MENS SHORT SLEEVE **1155** Ladies Short Sleeve

- 185g polyester Cool Dry® fabric
- Soft, silky finish
- Flattering semi-fitted cut
- Contrast panels on the shoulders
- Matches Club Polo and Club Jacket