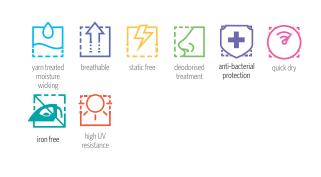

Stencil Cool Dry® products were introduced into the Australian market in 2002. The fabric we select is a high quality yarn, treated to give it a long-lasting cool dry effect. It has a very soft and silky texture and is manufactured using the latest technology. Cool Dry® is a registered trade mark.

## UPF Rating:

VERY GOOD