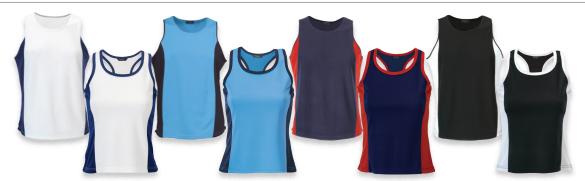

## **IIIOF** LADIES SLEEVELESS

- 185g polyester Cool Dry®
- Styled to fit, easy to wear.
- Curved hem
- Contrast panels on both sides
- Action back design in ladies' style doesn't restrict movement
- Ladies' singlet has contrast trim on arms and neckline

## **Colours**

white+navy

bimini blue+navy

navy+red

black+white

Weights and measurements are approximate and for guidance only.

| Men's Sizes      | S    | M  | L    | XL | 2XL  | 3XL |
|------------------|------|----|------|----|------|-----|
| Half Chest (cm): | 49.5 | 52 | 54.5 | 57 | 59.5 | 62  |
|                  |      |    |      |    |      |     |
| 1 10             | •    | 40 | 40   |    | 40   | 40  |
| Ladies' Sizes    | 8    | 10 | 12   | 14 | 16   | 18  |