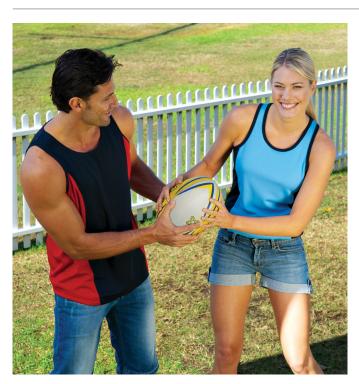

## COOL DRY SINGLET 1010F MENS SLEEVELESS 1110F LADIES SLEEVELESS

## **IIIOF** LADIES SLEEVELESS

- 185g polyester Cool Dry®
- Styled to fit, easy to wear.
- Curved hem
- Contrast panels on both sides
- Action back design in ladies' style doesn't restrict movement
- Ladies' singlet has contrast trim on arms and neckline