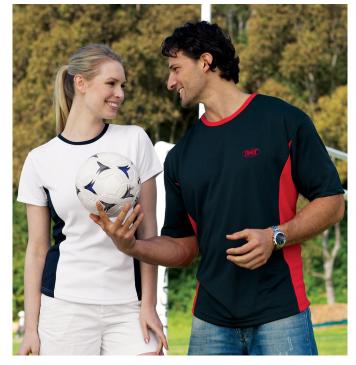

## • 185g polyester Cool Dry®

- Flattering design
- Ideal sportswear
- Curved hem

high UV resistance

• Contrast panels on the sides, collar and inside back yoke

ed anti-bacterial nt protection

 white+red
 white+royal blue
 white+navy
 beige+navy
 bimini blue+navy
 navy+white
 navy+red
 black+white

Weights and measurements are approximate and for guidance only.

Colours

| <b>Men's Sizes</b>   | <b>s</b> | <b>M</b>  | <b>L</b>  | <b>XL</b> | <b>2XL</b> | <b>3XL</b> |
|----------------------|----------|-----------|-----------|-----------|------------|------------|
| Half Chest (cm):     | 51       | 53.5      | 56        | 58.5      | 61         | 63.5       |
| <b>Ladies' Sizes</b> | <b>8</b> | <b>10</b> | <b>12</b> | <b>14</b> | <b>16</b>  | <b>18</b>  |
| Half Chest (cm):     | 44       | 46.5      | 49        | 51.5      | 54         | 56.5       |