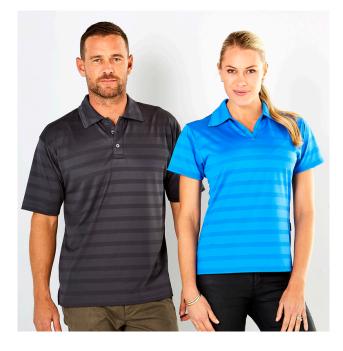

# ICE COOL POLO

# **1053** MENS SHORT SLEEVE **1153** LADIES SHORT SLEEVE

### **BODY COOLING TECHNOLOGY**

- 195g 100% Polyester Ice-Cool high performance fabric
- Next-generation Cool Dry® Yarn Treated fabric
- Draws heat away from the wearer
- Horizontal self-stripe
- Back yoke and side splits
- Self-fabric collar
- Mens shirt has 3-button placket
- Ladies shirt has matching tape v-neck

The next generation of Cool Dry®, Ice-Cool takes comfort to a new level. Specifically designed to draw heat away from the wearer, Ice-Cool's unmatched moisture wicking and anti-bacterial qualities mean your polo will stay fresher longer, no matter what you're doing.