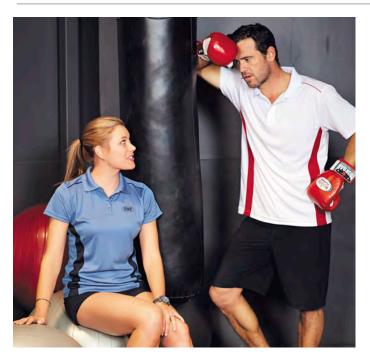

# PLAYER POLO 7011 MENS SHORT SLEEVE 7111 LADIES SHORT SLEEVE

#### **PURE COOLDRY COMFORT**

- 145g 100% yarn treated Cool Dry® jersey fabric
- Curved contrast panels from underarm to end of front
- body seam
- Contrast stripes on the shoulders and back
- High UV protection with UPF rating 50+
- Matches Micro-Lite Softshell Jacket and Player T-Shirt