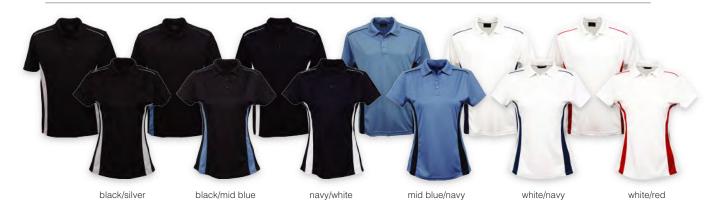

varn treated moisture wicking

breathable

static free

auick dry

**Colours** 

Weights and measurements are approximate and for guidance only.

| Men's Sizes (Easy Fit)     | S  | M    | L  | XL   | 2XL | 3XL  | 5XL  |    |
|----------------------------|----|------|----|------|-----|------|------|----|
| Half Chest (cm):           | 51 | 53.5 | 56 | 58.5 | 61  | 63.5 | 68.5 |    |
|                            |    |      |    |      |     |      |      |    |
| Ladies' Sizes (Modern Fit) | 8  | 10   | 12 | 14   | 16  | 18   | 20   | 22 |