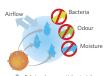

#### **MAXIMUM COMFORT, MINIMUM ODOUR**

- 130g 85% SilverTech®/Cool Dry®, 8% Rayon & 7% Spandex high performance fabric
- Yarn-treated with both Cool Dry® & nano-scale silver technology
- · Permanent natural anti-bacterial & de-odorised finish
- Keeps the body fresh, clean and cool all day long
- Features horizontal silver stripes on the body
- Scoop collar with top-closing split
- Antibacterial rating 99.99%
- Coordinates with Silvertech Polo

A blend of Cool Dry® and nano-scale silver yarntreated thread, SilverTech® takes feeling fresh to a new level. One of the oldest anti-bacterials known to man, silver fights odour from inside each thread of the fabric. And because it's nano-scale varn treatment, it won't wash out - keeping you fresher for the life of the garment.