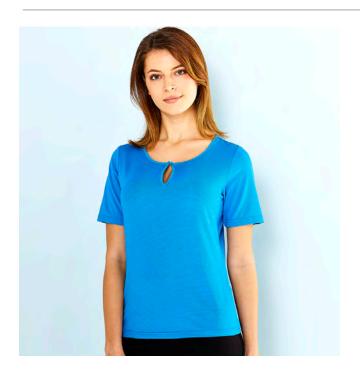

# SILVERTECH TOP

# 1258S LADIES SHORT SLEEVE **12580** LADIES 3/4-SLEEVE

#### **MAXIMUM COMFORT, MINIMUM ODOUR**

- 130g 85% SilverTech®/Cool Dry®, 8% Rayon & 7% Spandex high performance fabric
- Yarn-treated with both Cool Dry® & nano-scale silver technology
- · Permanent natural anti-bacterial & de-odorised finish
- Keeps the body fresh, clean and cool all day long
- Features horizontal silver stripes on the body
- Scoop collar with top-closing split
- Antibacterial rating 99.99%
- Coordinates with Silvertech Polo