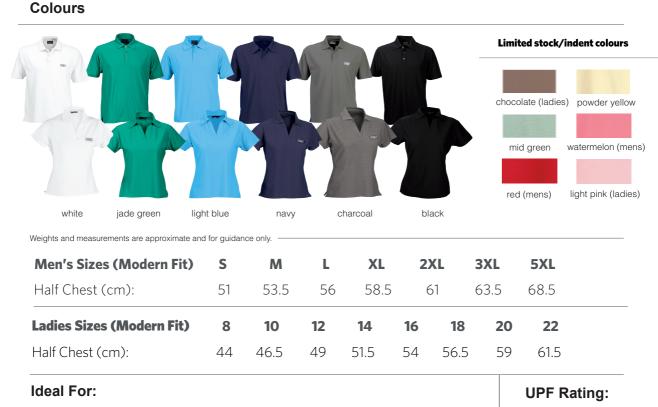

## **ECO-EFFICIENT PERFORMANCE FIBRE**

- 190g 55% Polyester Clime-Dri, 25% Cotton and 20% Polyester Yarn Treated Cool Dry<sup>®</sup>
- A unique blend of Cotton and Polyester, incorporating ecologically responsible corn-origin fibre with advanced technological characteristics
- Self fabric collar with open sleeves, back yoke and side splits
- Mens has a tonal trim inside 3-button placket
- Ladies has attractive v-neck placket
- Loose pocket (mens only)