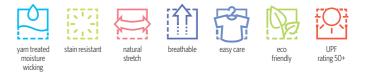

Stain resistant with a 50+ UPF rating, Clime-Dri@ shirts offer the same cool wearing as Cool Dry® garments. A soft, silky touch and completely comfortable.