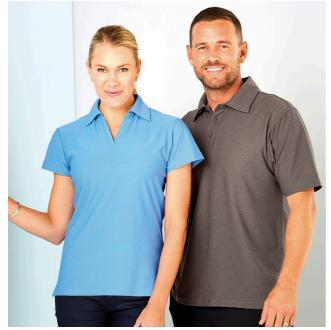

## SOLAR-LITE POLO

## **1030** MENS SHORT SLEEVE **1130** Ladies short sleeve

## **ECO-EFFICIENT PERFORMANCE FIBRE**

- 190g 55% Polyester Clime-Dri, 25% Cotton and 20% Polyester Yarn Treated Cool Dry<sup>®</sup>
- A unique blend of Cotton and Polyester, incorporating ecologically responsible corn-origin fibre with advanced technological characteristics
- Self fabric collar with open sleeves, back yoke and side splits
- Mens has a tonal trim inside 3-button placket
- Ladies has attractive v-neck placket
- Loose pocket (mens only)