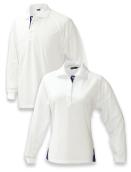

## **1042** MENS LONG SLEEVE 1142 LADIES LONG SLEEVE

treatment

varn treated wicking

UPF 50+

**Colours** 

silver+navy

navy+white

black+silver

Weights and measurements are approximate and for guidance only.