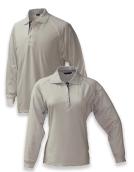

#### **HIGH-PERFORMANCE COOL DRY®**

- 140g 85% Polyester Yarn Treated Cool Dry®, 10% Spandex and 5% Nylon high performance stretchable blend
- Contrast insert panel at base of the side seam
- Contrast stripes on the placket
- Natural stretch and great versatility
- Easy-wearing qualities of Cool Dry®
- UPF Rating 50+
- Loose pocket (mens)
- Coordinates with Team Polo S/S and Team Singlet