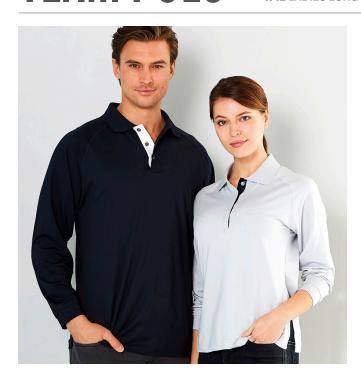

# TEAM POLO

## **1042** MENS LONG SLEEVE 1142 LADIES LONG SLEEVE

#### **HIGH-PERFORMANCE COOL DRY®**

- 140g 85% Polyester Yarn Treated Cool Dry®, 10% Spandex and 5% Nylon high performance stretchable blend
- Contrast insert panel at base of the side seam
- Contrast stripes on the placket
- Natural stretch and great versatility
- Easy-wearing qualities of Cool Dry®
- UPF Rating 50+
- Loose pocket (mens)
- Coordinates with Team Polo S/S and Team Singlet