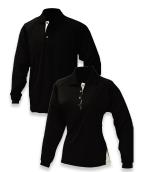

#### **HIGH-PERFORMANCE COOL DRY®**

- 140g 85% Polyester Yarn Treated Cool Dry®, 10% Spandex and 5% Nylon high performance stretchable blend
- Contrast insert panel at base of the side seam
- Contrast stripes on the placket
- Natural stretch and great versatility
- Easy-wearing qualities of Cool Dry®
- UPF Rating 50+
- Loose pocket (mens)
- Coordinates with Team Polo S/S and Team Singlet