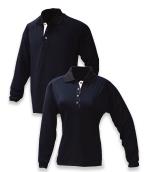

#### **HIGH-PERFORMANCE COOL DRY®**

- 140g 85% Polyester Yarn Treated Cool Dry®, 10% Spandex and 5% Nylon high performance stretchable blend
- Contrast insert panel at base of the side seam
- Contrast stripes on the placket
- Natural stretch and great versatility
- Easy-wearing qualities of Cool Dry®
- UPF Rating 50+
- Loose pocket (mens)
- Coordinates with Team Polo S/S and Team Singlet