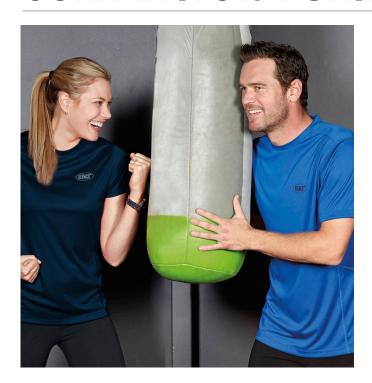

## COMPETITOR T-SHIRT

## **7013** MENS SHORT SLEEVE **7113** LADIES SHORT SLEEVE

- 135g 100% polyester yarn treated Cool Dry jersey fabric
- Aesthetic design seamless sleeves offer
- incomparable comfort
- Solid colour finish
- Rated at UPF 50+
- Matches Competitor singlet