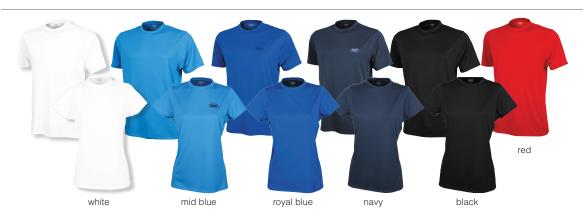

yarn treated moisture wicking

breathable

free qu

easy car

UPF 50

**Colours** 

Weights and measurements are approximate and for guidance only.

| Men's Sizes      |   | S  | M    | L  | XL   | 2XL | 3XL  | 5XL  |  |
|------------------|---|----|------|----|------|-----|------|------|--|
| Half Chest (cm): |   | 51 | 53.5 | 56 | 58.5 | 61  | 63.5 | 68.5 |  |
| Ladies' Sizes    | 8 | 10 | 12   | 14 | 16   | 18  | 20   | 22   |  |
|                  |   |    |      |    |      |     |      |      |  |