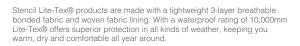

## **3049** MENS **3149** LADIES

- Lite-Tex® technology with heathered texture finish
- Made with a lightweight 3-layer breathable bonded fabric and woven fabric lining
- Natural stretch for comfort and full range of movement
- Waterproof WP 10,000mm
- Breathability MVP (Moisture Vapour Permeability) 8,000 g/m²
- YKK front zip,
- Two zipper outer pockets, two internal pockets and subtle key pocket on left sleeve