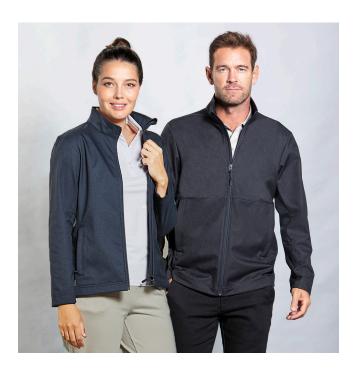

## **EPIQ JACKET**

## **3049** MENS **3149** LADIES

- Lite-Tex® technology with heathered texture finish
- Made with a lightweight 3-layer breathable bonded fabric and woven fabric lining
- Natural stretch for comfort and full range of movement
- Waterproof WP 10,000mm
- Breathability MVP (Moisture Vapour Permeability) 8,000 g/m²
- YKK front zip,
- Two zipper outer pockets, two internal pockets and subtle key pocket on left sleeve