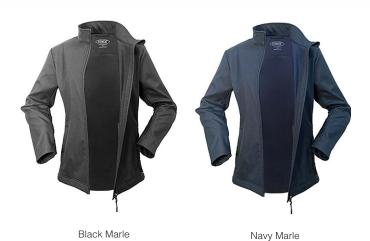

wind and cold proof

waterproof

athable

na str

**Colours** 

Weights and measurements are approximate and for guidance only.

| morgino and moded officino are approximate and t |      |    |      |    |      |      |     |     |
|--------------------------------------------------|------|----|------|----|------|------|-----|-----|
| Men's Sizes                                      |      | S  | M    | L  | XL   | 2XL  | 3XL | 5XL |
| Half Chest (cm):                                 |      | 53 | 55.5 | 58 | 60.5 | 63   | 66  | 71  |
| Ladies Sizes                                     | 8    | 10 | 12   | 14 | 16   | 18   | 20  | 22  |
| Half Chest (cm):                                 | 47.5 | 50 | 52.5 | 55 | 57.5 | 5 60 | 63  | 66  |