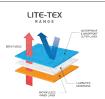

## **3049** MENS **3149** LADIES

- Lite-Tex® technology with heathered texture finish
- Made with a lightweight 3-layer breathable bonded fabric and woven fabric lining
- Natural stretch for comfort and full range of movement
- Waterproof WP 10,000mm
- Breathability MVP (Moisture Vapour Permeability) 8,000 g/m²
- YKK front zip,
- Two zipper outer pockets, two internal pockets and subtle key pocket on left sleeve

## LITE-TEX® RANGE