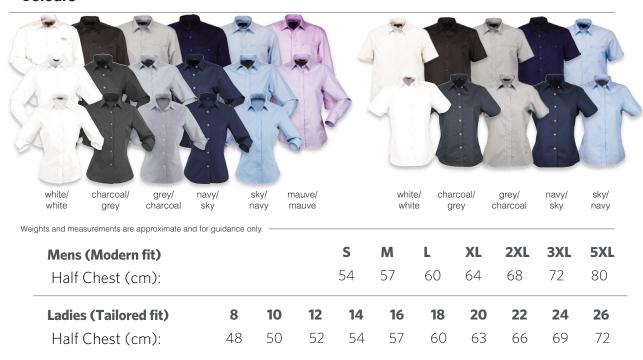

# **EMPIRE SHIRT**

2131 LADIES LONG SLEEVE 2133 LADIES SHORT SLEEVE 2132 LADIES 3/4 SLEEVE

## **2031** MENS LONG SLEEVE **2033** MENS SHORT SLEEVE





#### **COMFORT COTTON BLEND**

- 50% combed cotton, 50% Polyester Yarn-Treated Cool Dry® mini-stripe fabric
- · Contrast stitching on buttons, collar, yoke and pocket
- Rated at UPF 50+
- Easy care
- Ideal for workwear, corporate and promotional use all year round











yarn treated moisture wicking

quick dry

dry eas

care

UPF 50

**Colours** 



#### Ideal For:

I.T.; Retail & Franchise Uniforms Chains; Auto & Transport; Workplace Uniforms; School/University Administration; Hospitality; Health & Aged Care; Local Government; Promotional & Events; Mining.

### **UPF Rating:**

**EXCELLENT** 



Stencil Cool Dry® products were introduced into the Australian market in 2002. The fabric we select is a high quality yarn, treated to give it a long-lasting cool dry effect. It has a very soft and silky texture and is manufactured using the latest technology. Cool Dry® is a registered trade mark.