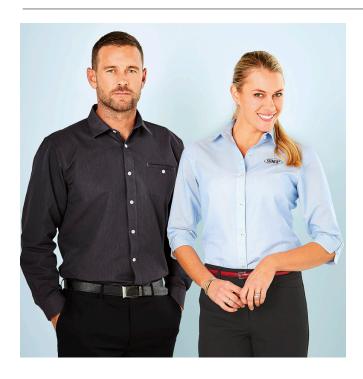

# **EMPIRE SHIRT**

2131 LADIES LONG SLEEVE 2133 LADIES SHORT SLEEVE 2132 LADIES 3/4 SLEEVE

## **2031** MENS LONG SLEEVE **2033** MENS SHORT SLEEVE

#### **COMFORT COTTON BLEND**

- 50% combed cotton, 50% Polyester Yarn-Treated Cool Dry® mini-stripe fabric
- · Contrast stitching on buttons, collar, yoke and pocket
- Rated at UPF 50+
- Easy care
- Ideal for workwear, corporate and promotional use all year round