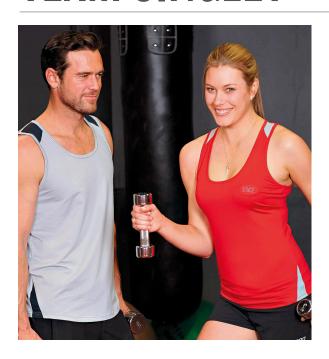

## TEAM SINGLET

## **1056 MENS SLEEVELESS** 1156 LADIES SLEEVELESS

- 140g high performance blend of 85% Cool Dry, 10% Spandex and 5% Nylon
- Contrast insert panel at base of side seam
- Contrast stripes on shoulders
- · Great versatility, easy wearing
- · Action back design in ladies' style. Suitable for people who prefer
- · Light clothing that allows freedom of movement
- Coordinates with Team polo S/S