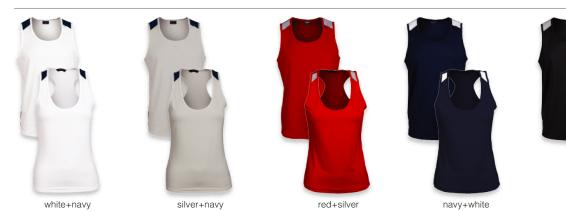

## **Colours**

| Men's Sizes      | S    | М  | L    | XL | 2XL  | 3XL |
|------------------|------|----|------|----|------|-----|
| Half Chest (cm): | 48.5 | 51 | 53.5 | 56 | 58.5 | 61  |
| Ladies' Sizes    | 8    | 10 | 12   | 14 | 16   | 18  |
| Half Chest (cm): | 39   | 41 | 43   | 45 | 47   | 49  |

## Ideal For:

Sports, Gym & Clubs; Promotional & Events.

**UPF Rating:** 

**EXCELLENT** (50+)

black+silver