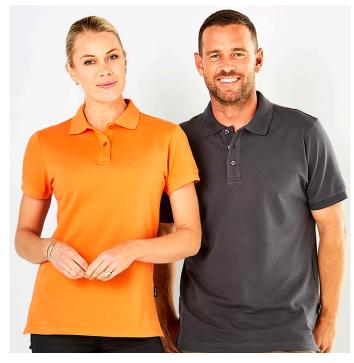

## **100% COMBED COTTON**

- 210g 100% pre-shrunk combed cotton,
- Pique fabric with silicone finish, pre-shrunk
- High quality cotton with only 3% shrinkage
- Men's shirt features 3-button placket
- Ladies' shirt features 2-button placket
- Jacquard detailing on collar's edge
- Half moon back yoke and side splits